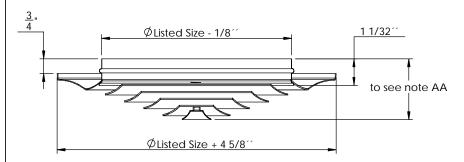

# MODEL DR1000A-IR

SECCIÓN A-A ESCALA 1 : 5

Finish White (Standard) Other colors (Optional) Note AA: The height vary in accordance with the size.

| Size Ø | AA        |  |  |
|--------|-----------|--|--|
| 6′′    | 27/16′′   |  |  |
| 8′′    | 2 13/16′′ |  |  |
| 10′′   | 3 3/16′′  |  |  |
| 12″    | 31/2′′    |  |  |
| 14′′   | 37/8′′    |  |  |