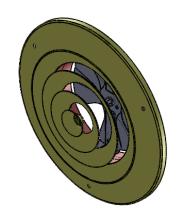

# MODEL DR1000-RADIAL DAMPER

# Ísometric

Isometric

Finish White (Standard) Other colors (Optional) Note 1: The height vary in accordance with the size

Note 2: Avariable in sizes Ø6'' to 14''.

Dimensions are in inches

## MODEL DR1000-RADIAL DAMPER