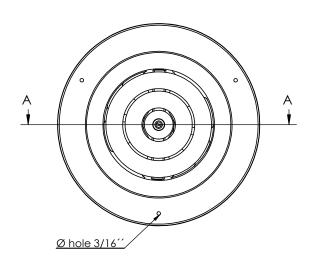

# Ísometric

Isometric

Finish White (Standard) Other colors (Optional) Note 1: The height vary in accordance with the size

Note 2: Avariable in sizes Ø6'' to 14''.

Dimensions are in inches