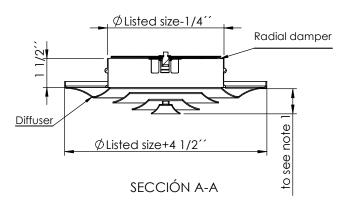

# Ísometric

Isometric

Finish White (Standard) Other colors (Optional) Note 1: The height vary in accordance with the size

Note 2: Avariable in sizes Ø6'' to 14''.

Dimensions are in inches