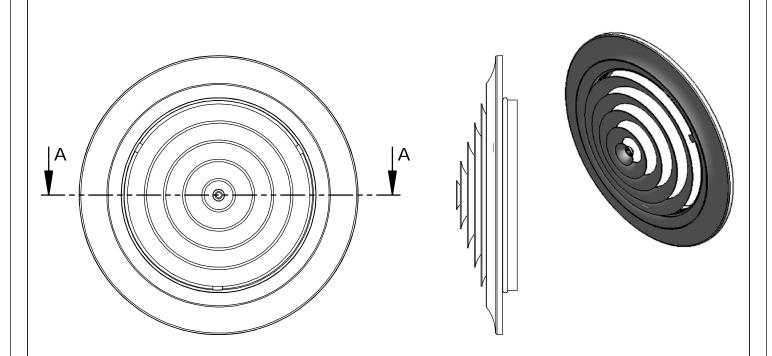

# MODEL DR1000A-IR





SECCIÓN A-A ESCALA 1 : 5

Finish White (Standard) Other colors (Optional) Note AA: The height vary in accordance with the size.

| Size Ø | AA        |  |  |
|--------|-----------|--|--|
| 6′′    | 27/16′′   |  |  |
| 8′′    | 2 13/16′′ |  |  |
| 10′′   | 3 3/16′′  |  |  |
| 12″    | 31/2′′    |  |  |
| 14′′   | 37/8′′    |  |  |

## MODEL DR1000A-IR

| Extrude | e Alu          | min | um |
|---------|----------------|-----|----|
|         | <del>-</del> . |     | •  |

Job Name: \_\_\_\_\_ Architect: \_\_\_\_\_ Engineer: \_\_\_\_ Contractor:



# MODEL DR1000-RADIAL DAMPER





# Ísometric



Isometric



Finish White (Standard) Other colors (Optional) Note 1: The height vary in accordance with the size

Note 2: Avariable in sizes Ø6'' to 14''.

Dimensions are in inches

## MODEL DR10