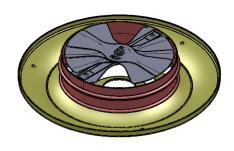

# MODEL DR1000-RADIAL DAMPER

# Ísometric

Isometric

Finish White (Standard) Other colors (Optional) Note 1: The height vary in accordance with the size

Note 2: Avariable in sizes Ø6'' to 14''.

Dimensions are in inches

## MODEL DR1000-RADIAL DAMPER