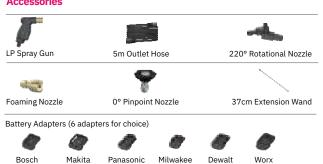

# **Cordless Coil Cleaner** M16L **Cordless Cleaning** 18v lithium battery powered with a 18L clean water tank and 2L chemical tank, Easy to clean anytime, anywhere **Powerful Pressure** Up to 16bar(232psi) pressure can clean thicker, dirtier coils efficient without damaging sensitive fins. Professional Design 1:3 ratio foaming valve, foaming nozzle, 220° rotational nozzle and 37cm extension rod to get the professional using experience.

# **Accessory Series**

25° Nozzle

40° Nozzle

Foaming Nozzle

220° Rotational

36cm Extension Rod

HP Spray Gun

7m HP Outlet