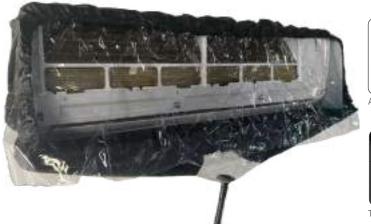

# Split A/C Cleaning Cover Full Protection, Easy Installation

- Made of artificial PU grade waterproof sealing strip with tight stitches
- Soft, sturdy, waterproof, corrosion resistant and durable
- The adjustable frame can change the length and suit for different spilit air conditioners
- Transparent front curtain can see coils' cleanliness clearly and prevents splashing
- $\bullet\,$  4 small back transparent films in the back of the A/C prevents walls from splashing