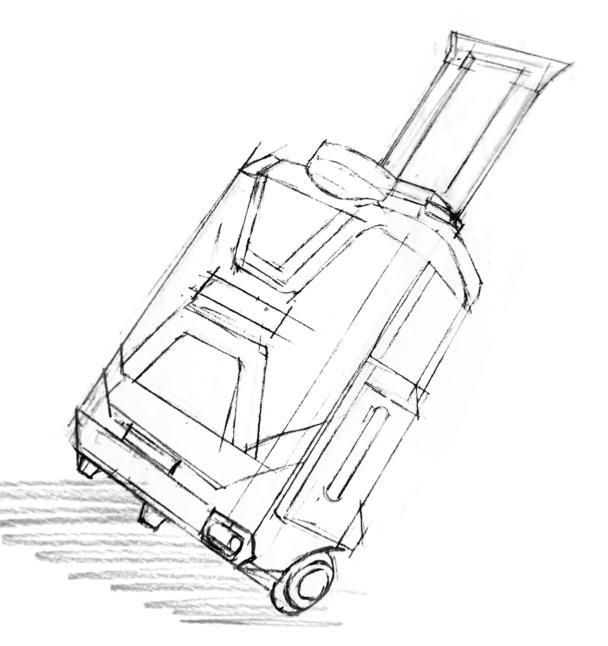

### **Product Overview**

M10L's unique dual-use mode of AC and DC, not only can be powered by lithium batteries, but also can charge through the power supply. It has its own clean water tank and chemical tank, solving the problem of no water and power supply. It is easy to move on the ground, and the integrated back strap design can completely free your hands, so that you can enjoy cleaning at anytime and

Different from the traditional high-pressure cleaning machine and low-pressure sprayer, our product provides two kinds of cleaning pressures, so we can select different cleaning pressure according to different occasions.

# **Technical Data**

| Reference running time: 50-120mins(4 | 1.0AhLi-ion battery)                    |
|--------------------------------------|-----------------------------------------|
| Rated Power: 80W                     | <b>Dimensions:</b> 568(h)*412(w)*282(h) |
| Flow Rate: 4L/min                    | Tank Capacity: 18L(water)+2L(chemical)  |
| Voltage: 18V(AEG/RIDGID Interface)   | <b>Pressure:</b> 5/10bar(72/145psi)     |