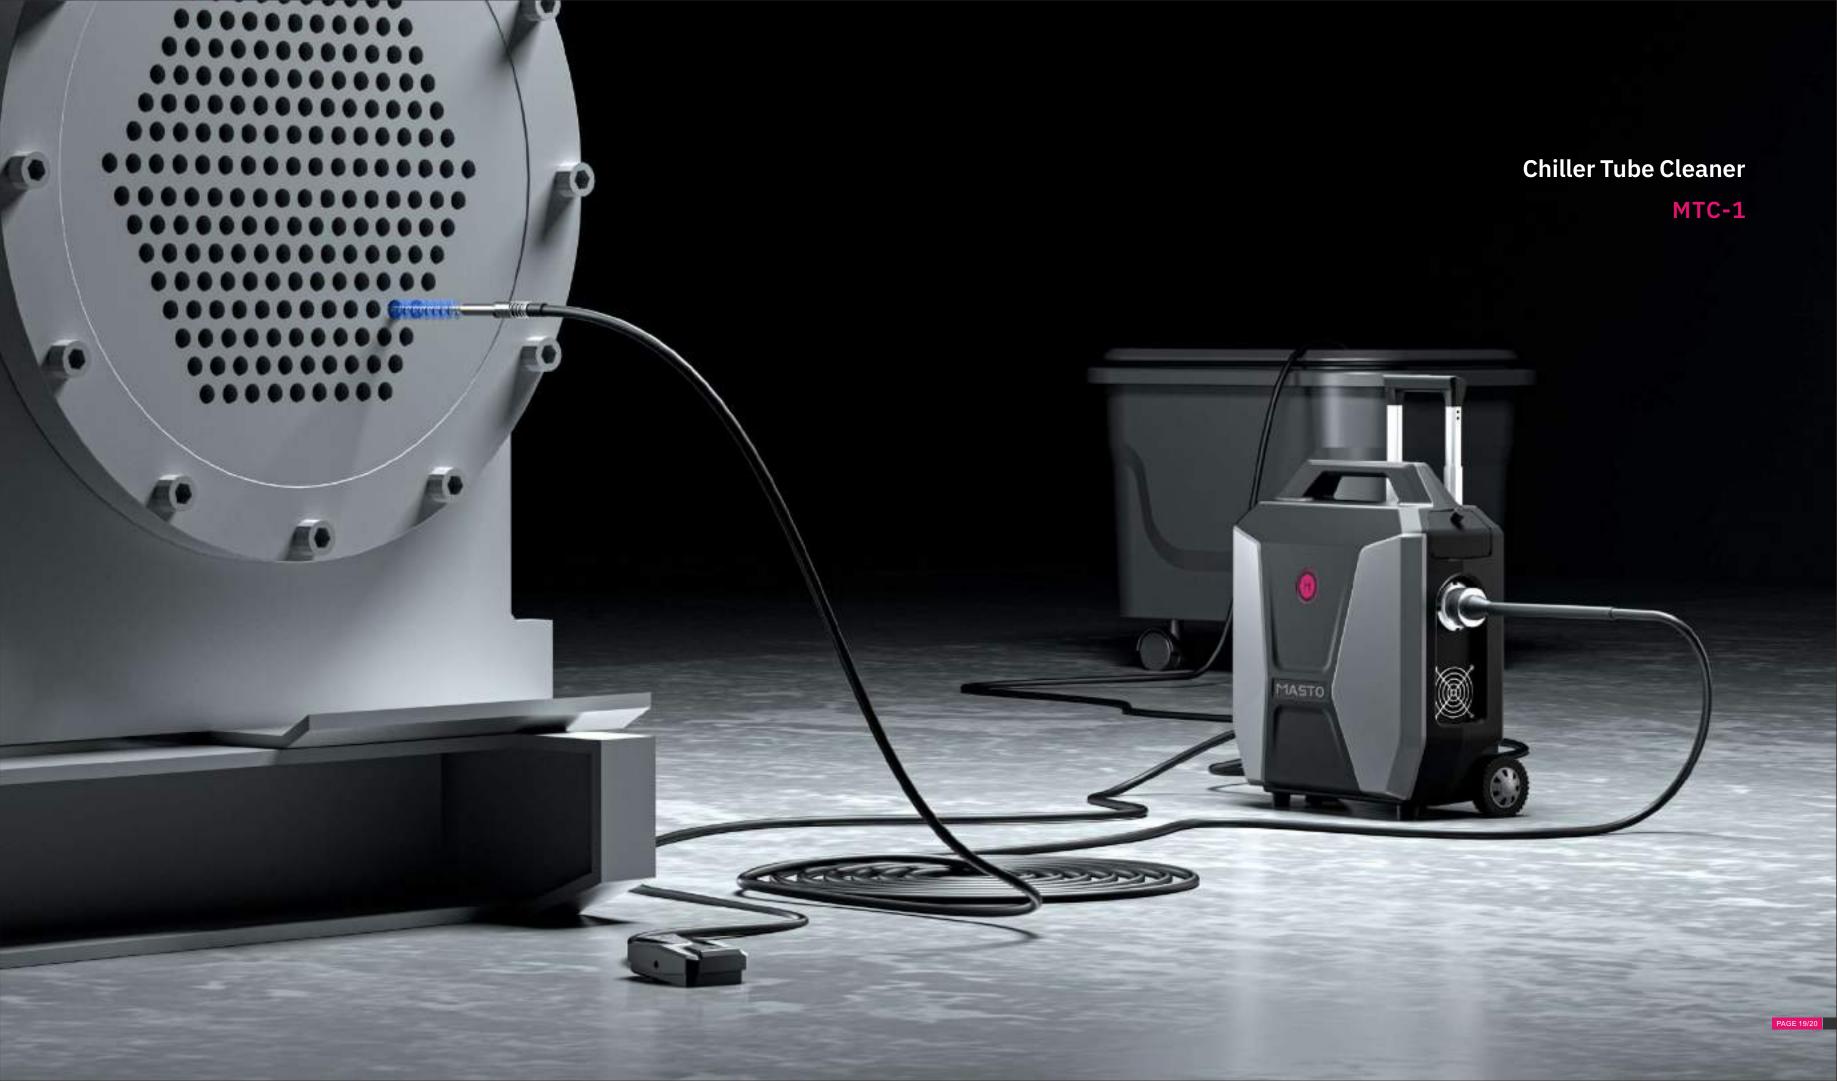

# **Chiller Tube Cleaner**

MTC-1

### **Product Overview**

MTC-1 is a professional maintenance tool for cleaning tubes/pipes 1/2"-1" (12.7-25.4mm) I.D. in chillers, condensers, evaporators, absorption machines and heat exchangers. It has strong, reliable and durable industrial characteristics. Specially designed for HVAC maintenance technicians.

This compact device integrates accessories storage, tap water washing, self-priming function, bi-directional foot switch, quick connect structure of brush and flexible shaft, makes tough tube cleaning a simple, one-person operation.

Equipped with roller and telescopic pull rod, it is easy to move between different operation sites. The integrated storage box can perfectly store the brush and foot switch, and the retractable pull rod is easy to hang the flexible shaft Temporarily, which truly brings a new use experience.