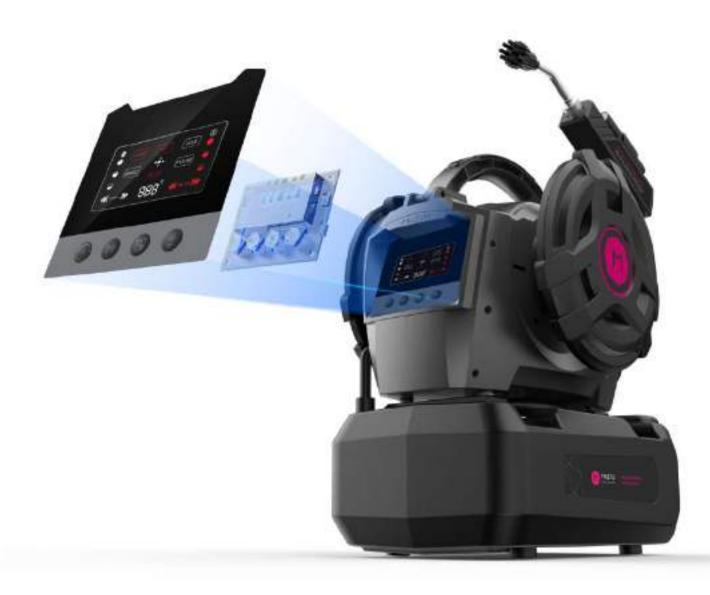

### **Product Overview**

The Multi-functional Steam Cleaner M6S is a device that can meet the cleaning needs of multiple living spaces such as kitchen, living room, bedroom, bathroom and balcony.

Five cleaning modes available: Steam, Hot water, Cold water, Pulse and Disinfection. The machine equipped with 4 meters hose (Steam, Hot water, Cold water in one), integrated voice system, intelligent remote control gun, which is easy to operated and cleaned.

# LCD Touch Screen (Voice Alert)

Clearly display the working status, with voice prompts to enhance Using experience

# **Intelligent Remote Spray Gun**

- Start and stop machine
- Switch cleaning mode, steam & water pressure