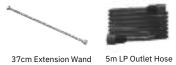

# **Cordless Coil Cleaner** M16L **Cordless Cleaning** 18v lithium battery powered with a 18L clean water tank and 2L chemical tank, Easy to clean anytime, anywhere **Powerful Pressure** Up to 16bar(232psi) pressure can clean thicker, dirtier coils efficient without damaging sensitive fins. Professional Design 1:3 ratio foaming valve, foaming nozzle, 220° rotational nozzle and 37cm extension rod to get the professional using experience.

# **Accessory Series**

25° Nozzle

40° Nozzle

Foaming Nozzle

220° Rotational

36cm Extension Rod

HP Spray Gun

7m HP Outlet