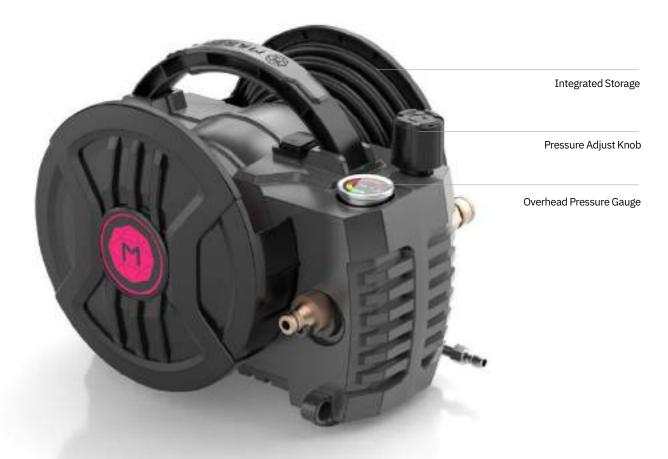

### **Product Overview**

M10L's unique dual-use mode of AC and DC, not only can be powered by lithium batteries, but also can charge through the power supply. It has its own clean water tank and chemical tank, solving the problem of no water and power supply. It is easy to move on the ground, and the integrated back strap design can completely free your hands, so that you can enjoy cleaning at anytime and

Different from the traditional high-pressure cleaning machine and low-pressure sprayer, our product provides two kinds of cleaning pressures, so we can select different cleaning pressure according to different occasions.