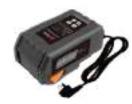

# **Cordless Electrostatic Sprayer**

MS4

### **Product Overview**

MS4-Cordless Electrostatic Sprayer is based on the physical principle: Like charges repel each other; unlike charges attract.

Through the built-in electrostatic generator, each sprayed particle is positively charged. Due to the mutual repulsion between the same charges, its cleaning coverage is wider, and the effect of spraying on the object surface is more even.

## **18V Lithium Powered**

Cordless convenience allows for effortless movement room to room.

# 16L Capacity Tank

Save time and enhance efficiency Allowing coat up to 2000 sq. m in one tank

| echnical Data |
|---------------|
|---------------|

| Voltage: 18V(AEG/RIDGID interface) | Deference Dunning times  | 150mins(2.0Ah |
|------------------------------------|--------------------------|---------------|
| Optimum Spray Distance: 0.8-2m     | Reference Running time:  | 260mins(4.0Ah |
| Tank Capacity: 16L                 | Reference Charging time: | 120mins(2.0Ah |
| Nozzle Spray Sizes: 140 micron     | Reference charging time. | 240mins(4.0Ah |
| Flow Rate(Max.): 500ml/min         |                          |               |