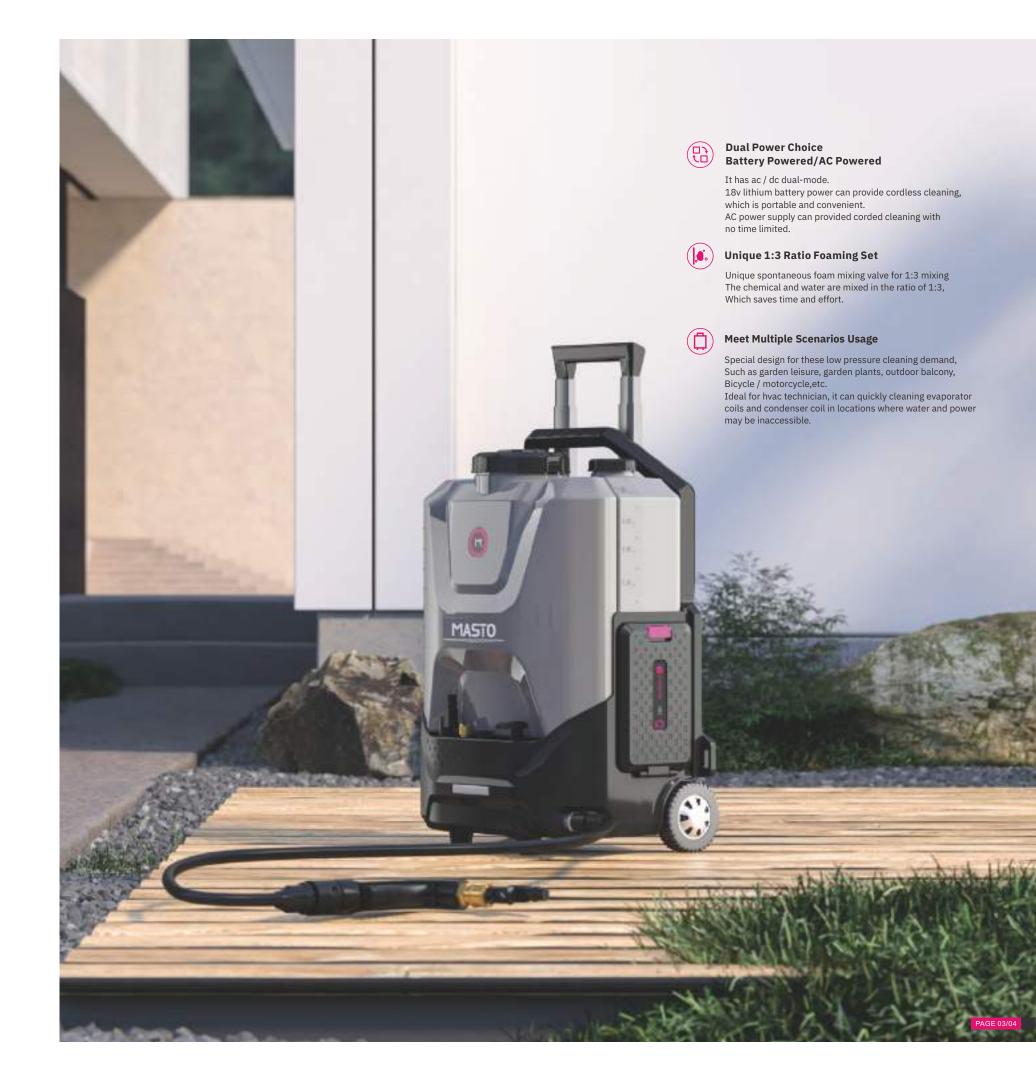

### **Product Overview**

M10L's unique dual-use mode of AC and DC, not only can be powered by lithium batteries, but also can charge through the power supply. It has its own clean water tank and chemical tank, solving the problem of no water and power supply. It is easy to move on the ground, and the integrated back strap design can completely free your hands, so that you can enjoy cleaning at anytime and

Different from the traditional high-pressure cleaning machine and low-pressure sprayer, our product provides two kinds of cleaning pressures, so we can select different cleaning pressure according to different occasions.