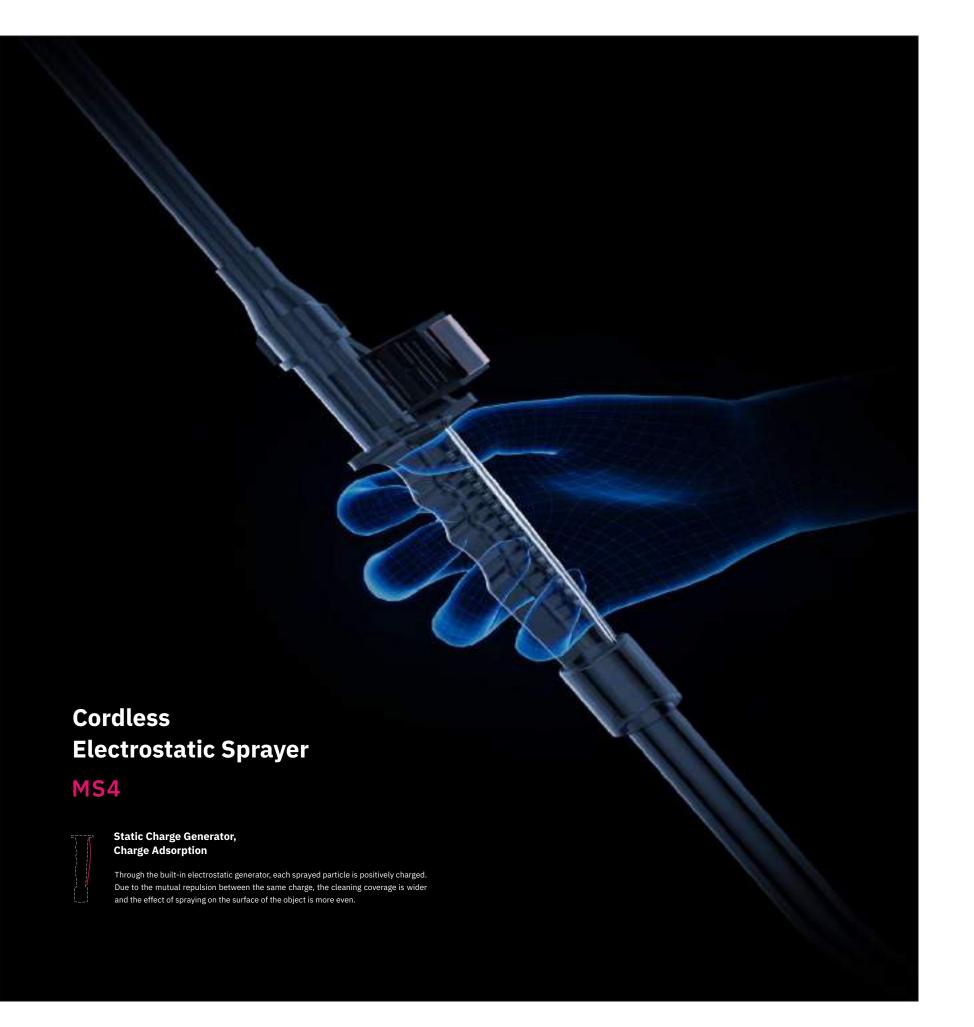

# **Cordless Electrostatic Sprayer**

MS4

### **Product Overview**

MS4-Cordless Electrostatic Sprayer is based on the physical principle: Like charges repel each other; unlike charges attract.

Through the built-in electrostatic generator, each sprayed particle is positively charged. Due to the mutual repulsion between the same charges, its cleaning coverage is wider, and the effect of spraying on the object surface is more even.

In addition, since most objects have negative or neutral charges on their surfaces, they can just attract particles with positive charges and produce the effect of mutual adsorption with positive charges. They can easily cover the back of objects that are difficult to reach and complete the cleaning efficiently and quickly.