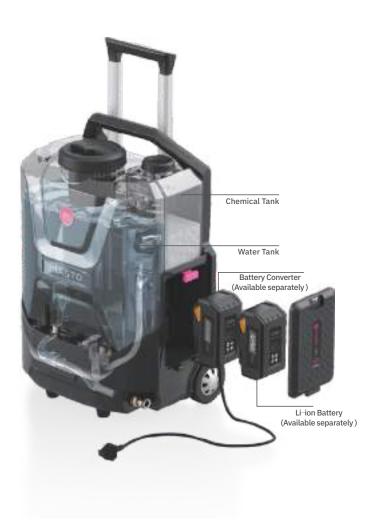

### **Product Overview**

M10L's unique dual-use mode of AC and DC, not only can be powered by lithium batteries, but also can charge through the power supply. It has its own clean water tank and chemical tank, solving the problem of no water and power supply. It is easy to move on the ground, and the integrated back strap design can completely free your hands, so that you can enjoy cleaning at anytime and

# **Technical Data**

| Reference running time: 50-120mins(4 | 1.0AhLi-ion battery)                    |
|--------------------------------------|-----------------------------------------|
| Rated Power: 80W                     | <b>Dimensions:</b> 568(h)*412(w)*282(h) |
| Flow Rate: 4L/min                    | Tank Capacity: 18L(water)+2L(chemical)  |
| Voltage: 18V(AEG/RIDGID Interface)   | <b>Pressure:</b> 5/10bar(72/145psi)     |

**Reference charging time:** 210mins(4.0AhLi-ion battery)

Remarks: Due to the strict transportation terms, we can not include any Li-ion battery, you can choose our battery adapters for use your local batteries