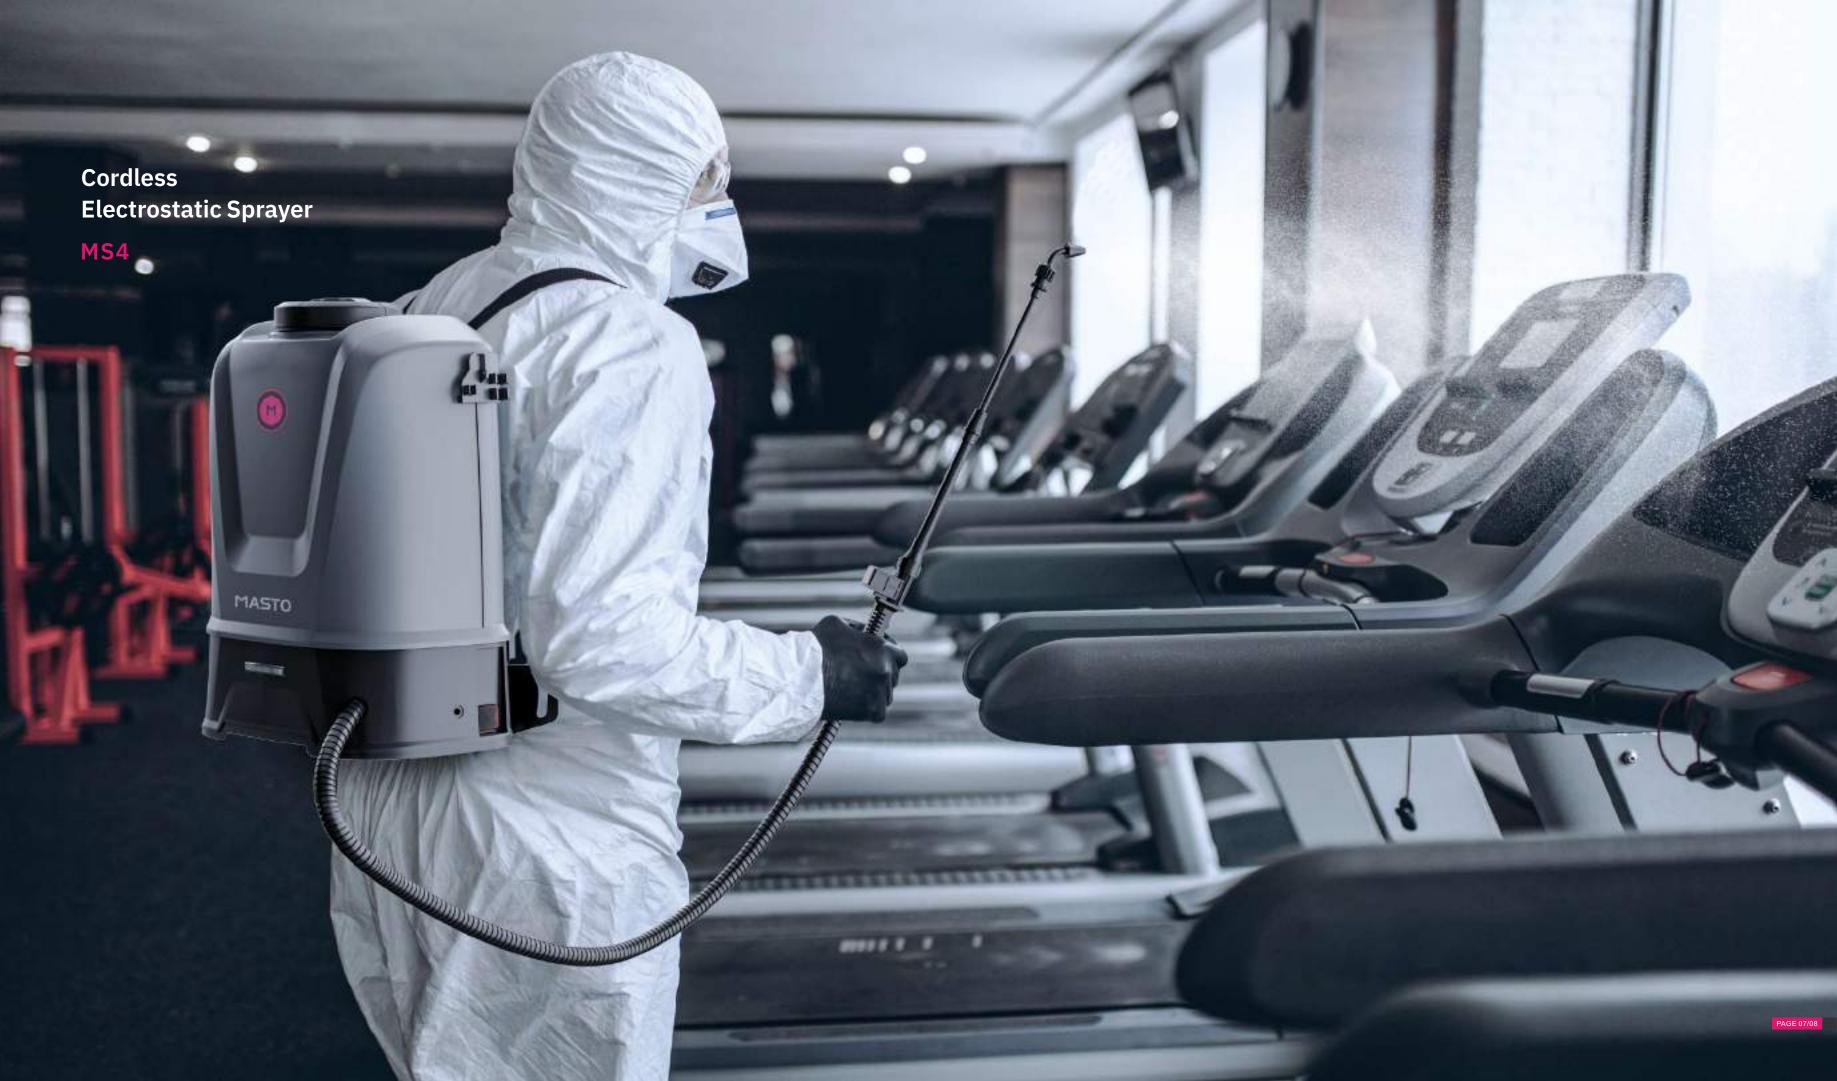

# **Cordless Electrostatic Sprayer**

MS4

### **Product Overview**

MS4-Cordless Electrostatic Sprayer is based on the physical principle: Like charges repel each other; unlike charges attract.

Through the built-in electrostatic generator, each sprayed particle is positively charged. Due to the mutual repulsion between the same charges, its cleaning coverage is wider, and the effect of spraying on the object surface is more even.

It is very suitable for environmental sanitation and disinfection of families, hotels, airports, food processing, other enterprises, etc.

Aircraft Disinfecting

Outdoor Disinfecting