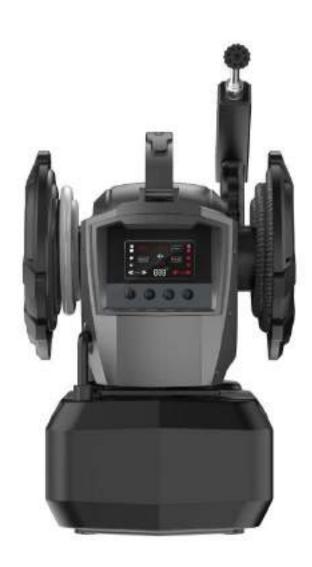

# LCD Touch Screen (Voice Alert)

Clearly display the working status, with voice prompts to enhance Using experience

# **Intelligent Remote Spray Gun**

- Start and stop machine
- Switch cleaning mode, steam & water pressure