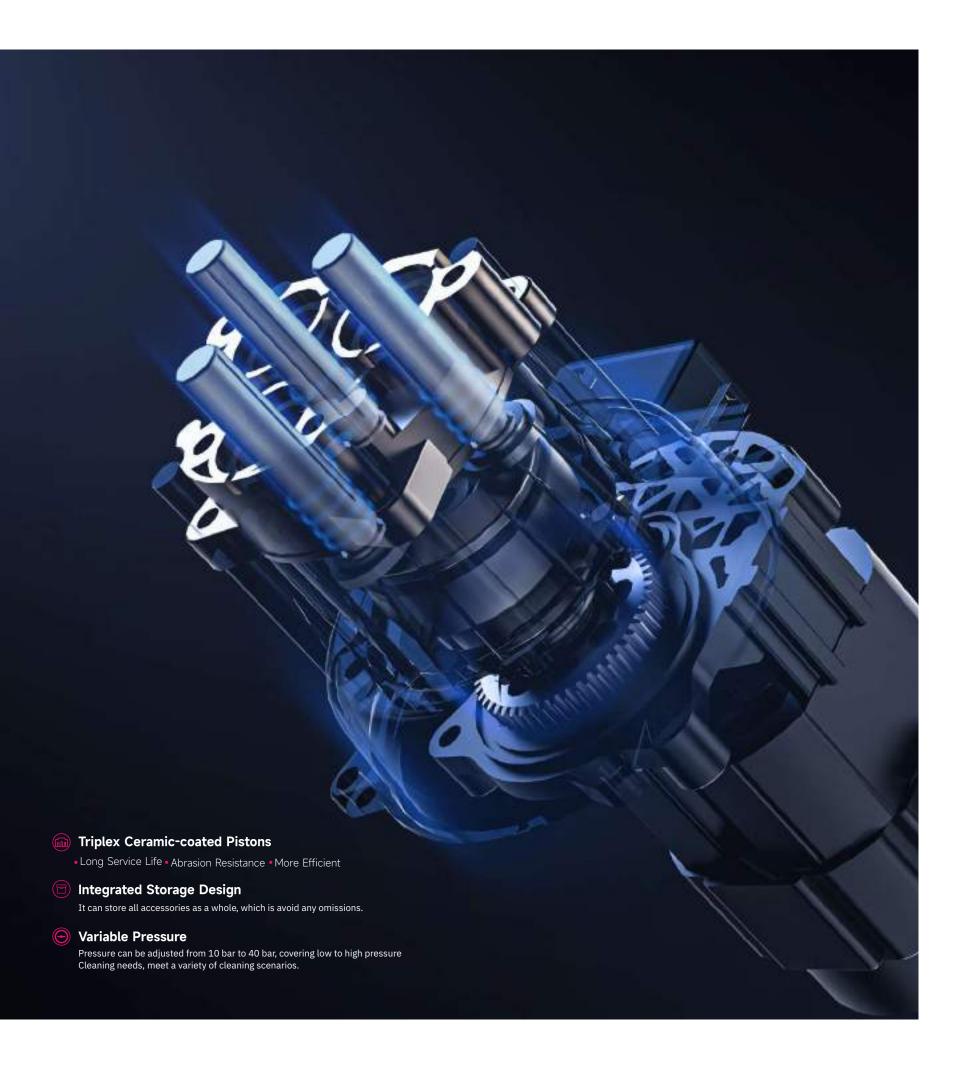

### **Technical Data**

| Voltage: 230V~/50-60Hz<br>100-120V~/50-60Hz | Rated Power: 750W             |
|---------------------------------------------|-------------------------------|
| Max. Pressure: 60bar                        | Max. Inlet Temperature: 50 °C |
| Working Pressure: 10-40bar                  | Pistons: Ceramic-Coated       |
| Flow Rate: 6L/min                           | Cable Length: 4m              |