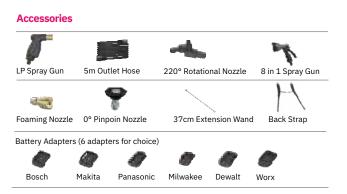

ing, etc.







Doors & Windows Cleaning Pets Cleaning







Yard Cleaning

Bathroom Cleaning

Motorcycle Cleaning







(( ) Excellent Mobility

# **Technical Data**

| Reference running time: 50-120mins(4 | 1.0AhLi-ion battery)                    |
|--------------------------------------|-----------------------------------------|
| Rated Power: 80W                     | <b>Dimensions:</b> 568(h)*412(w)*282(h) |
| Flow Rate: 4L/min                    | Tank Capacity: 18L(water)+2L(chemical)  |
| Voltage: 18V(AEG/RIDGID Interface)   | <b>Pressure:</b> 5/10bar(72/145psi)     |

**Reference charging time:** 210mins(4.0AhLi-ion battery)

Remarks: Due to the strict transportation terms, we can not include any Li-ion battery, you can choose our battery adapters for use your local batteries





# **Cordless Coil Cleaner** M16L **Cordless Cleaning** 18v lithium battery powered with a 18L clean water tank and 2L chemical tank, Easy to clean anytime, anywhere **Powerful Pressure** Up to 16bar(232psi) pressure can clean thicker, dirtier coils efficient without damaging sensitive fins. Professional Design 1:3 ratio foaming valve, foaming nozzle, 220° rotational nozzle and 37cm extension rod to get the professional using experience.

# Cordless Coil Cleaner M16L



### **Product Overview**

M16L is a kind of cordless portable Air conditioner coil cleaning machine. It is powered by lithium battery and equipped with clean water tank and chemical tank, which solves the problem of no water source and power supply. It is easy to move on the ground, and the integrated back strap design c