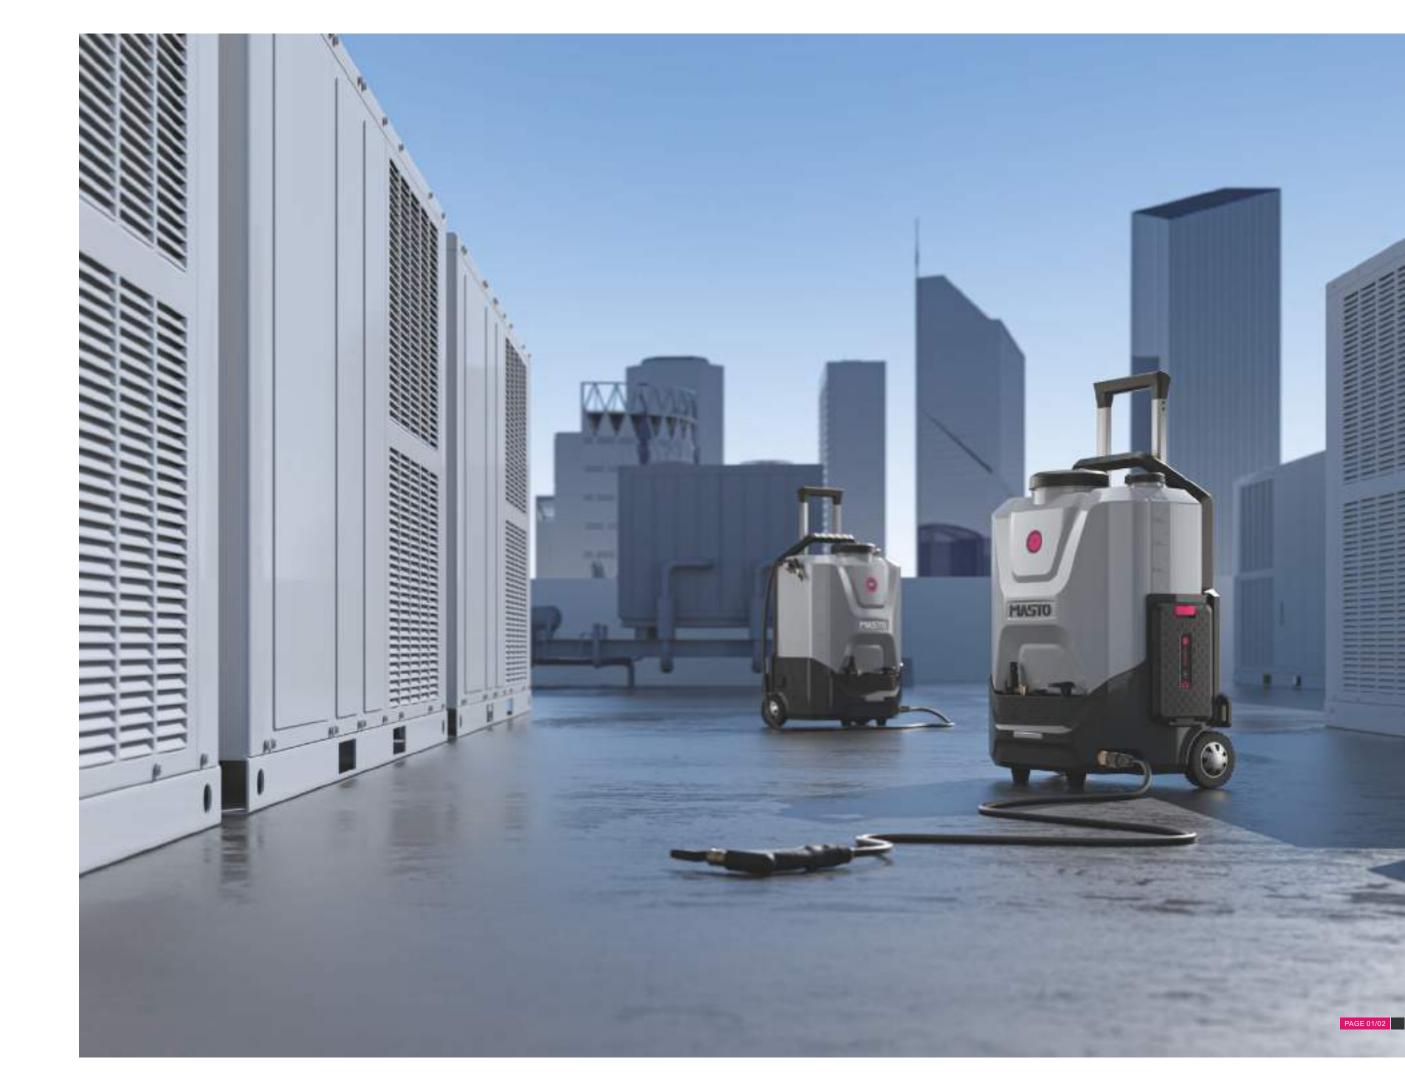

### **Product Overview**

M10L's unique dual-use mode of AC and DC, not only can be powered by lithium batteries, but also can charge through the power supply. It has its own clean water tank and chemical tank, solving the problem of no water and power supply. It is easy to move on the ground, and the integrated back strap design can completely free your hands, so that you can enjoy cleaning at anytime and

Different from the traditional high-pressure cleaning machine and low-pressure sprayer, our product provides two kinds of cleaning pressures, so we can select different cleaning pressure according to different occasions.

Our product can meet the needs of a variety of cleaning situations, such as yard cleaning, cleaning after outdoor activities, pet cleaning, glass cleaning, bicycle cleaning, etc.

Doors & Windows Cleaning Pets Cleaning