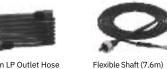

| Voltage: 230V~/50-60Hz<br>100-120V~/50-60Hz |   | Brushes: 36pcs(Nylon:18,Copper:9,Steel                                                                       |  |
|---------------------------------------------|---|--------------------------------------------------------------------------------------------------------------|--|
| Input Power: 370W                           |   | Brushes Size: 1/2"-1"                                                                                        |  |
| Shaft Speed: 860r/min                       |   | Cord Length: 4m                                                                                              |  |
| Shaft Length: 7.6m                          |   | Weight: 24kg(w/o accessories)                                                                                |  |
| Shaft Size: 12mm                            |   | <b>Dimensions:</b> 465*275*528mm                                                                             |  |
| Remarks                                     | • | 6mm Flexible shaft(7.6m) which cover the brush sizes from (1/4",5/16",3/8",7/16") can be ordered separately. |  |
|                                             |   |                                                                                                              |  |

### Accessories

Flexible Shaft

2 Directions Foot Switch