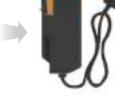

# **Battery Converter** Wired to Convert Unlimited Power

Free from lithium battery run time limitation Ensure unlimited run time of lithium-ion devices

AEG/RIDGID Interface (18v)

Battery Converter

Perfectly Adapted to AC Power