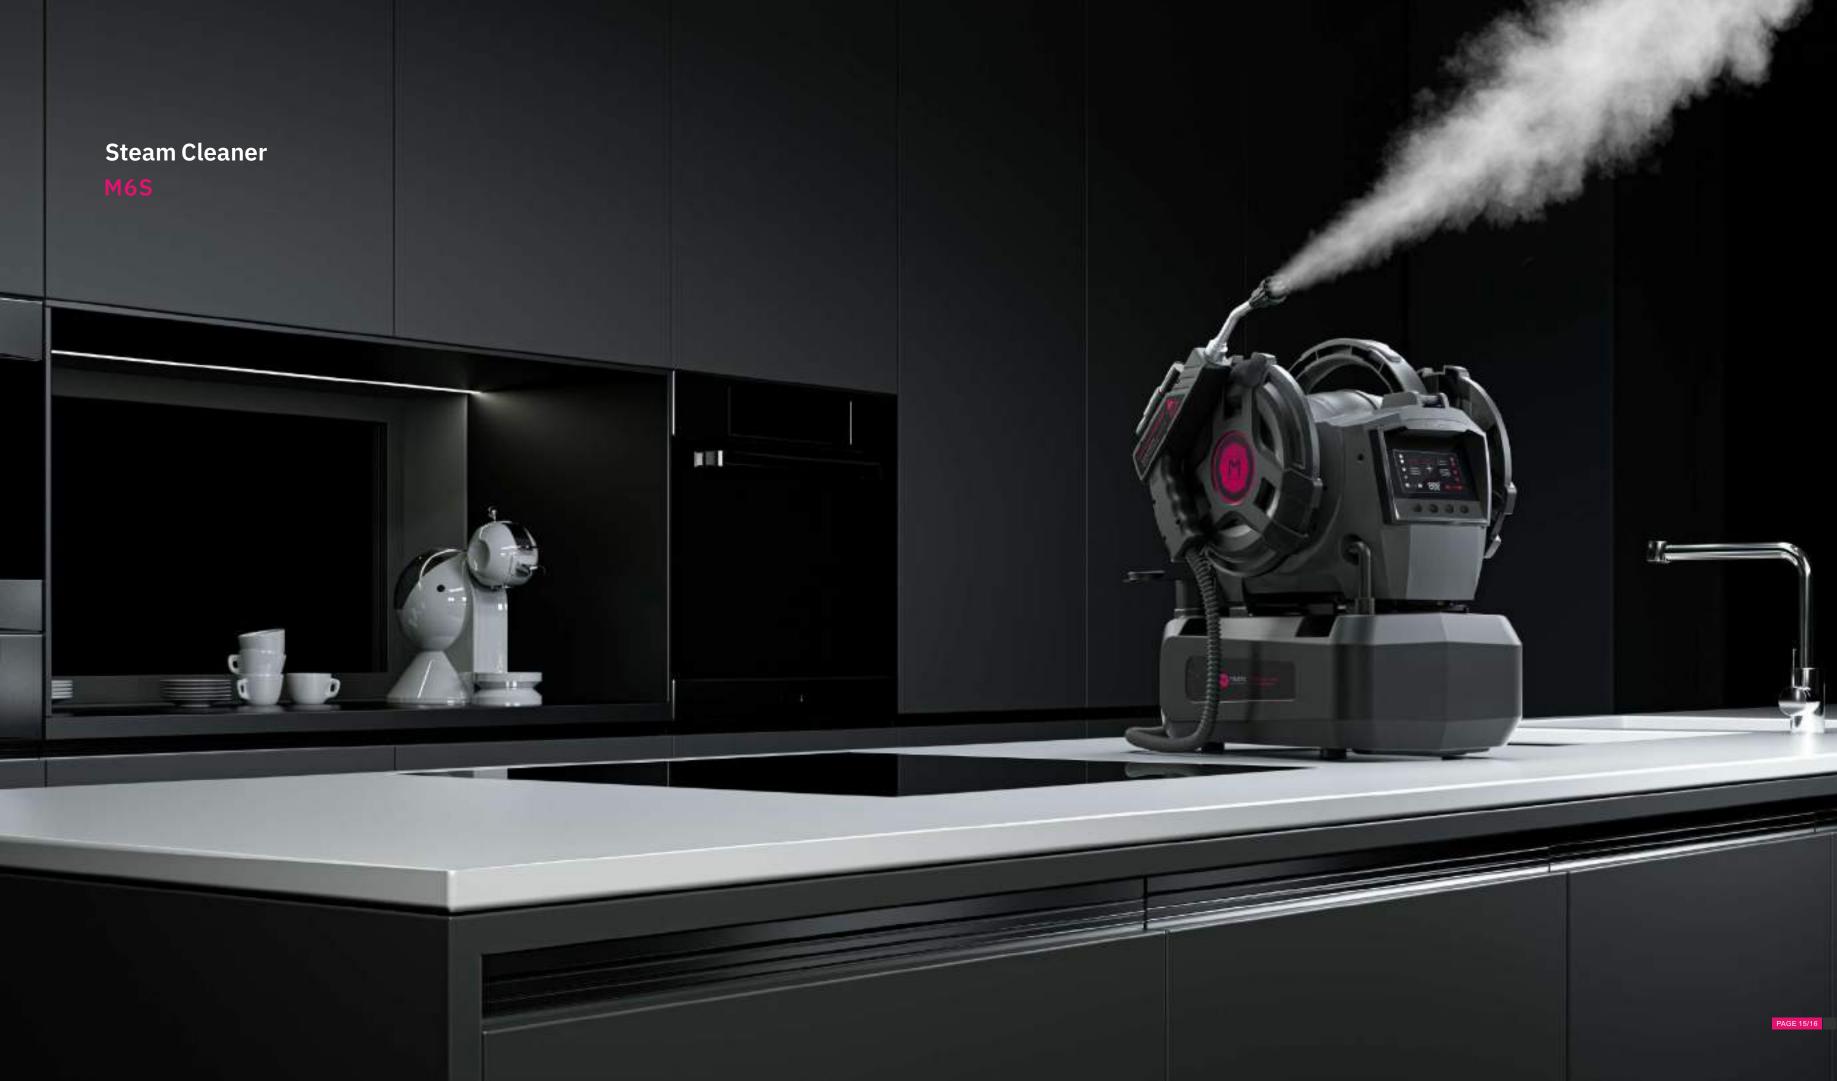

# **Steam Cleaner**

# M6S

### **Product Overview**

The Multi-functional Steam Cleaner M6S is a device that can meet the cleaning needs of multiple living spaces such as kitchen, living room, bedroom, bathroom and balcony.

Five cleaning modes available: Steam, Hot water, Cold water, Pulse and Disinfection. The machine equipped with 4 meters hose (Steam, Hot water, Cold water in one), integrated voice system, intelligent remote control gun, which is easy to operated and cleaned.

In addition, with the help of Disinfection, odors can be removed while disinfecting quickly. With the Steam mode, it has built a dual disinfection guarantee, which can achieve a sterilization rate of 99.9%. It is safe, environmentally friendly, efficient and reliable.