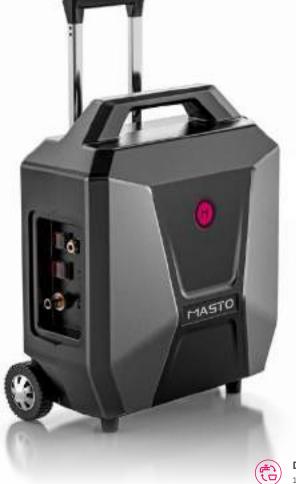

# CORDLESS CLEANING MACHINE SERIES

M10L Cordless Outdoor Leisure Cleaner
M16L Cordless Coil Cleaner

M10L/M16L is a kind of cordless cleaning equipment that can save time and effort of cleaning and meet the needs of more places cleaning, such as in residential, commercial, and industrial scenarios.

# **Cordless Outdoor** Leisure Cleaner

# **M10L**

### **Product Overview**

M10L's unique dual-use mode of AC and DC, not only can be powered by lithium batteries, but also can charge through the power supply. It has its own clean water tank and chemical tank, solving the problem of no water and power supply. It is easy to move on the ground, and the integrated back strap design can completely free your hands, so that you can enjoy cleaning at anytime and

Different from the traditional high-pressure cleaning machine and low-pressure sprayer, our product provides two kinds of cleaning pressures, so we can select different cleaning pressure according to different occasions.