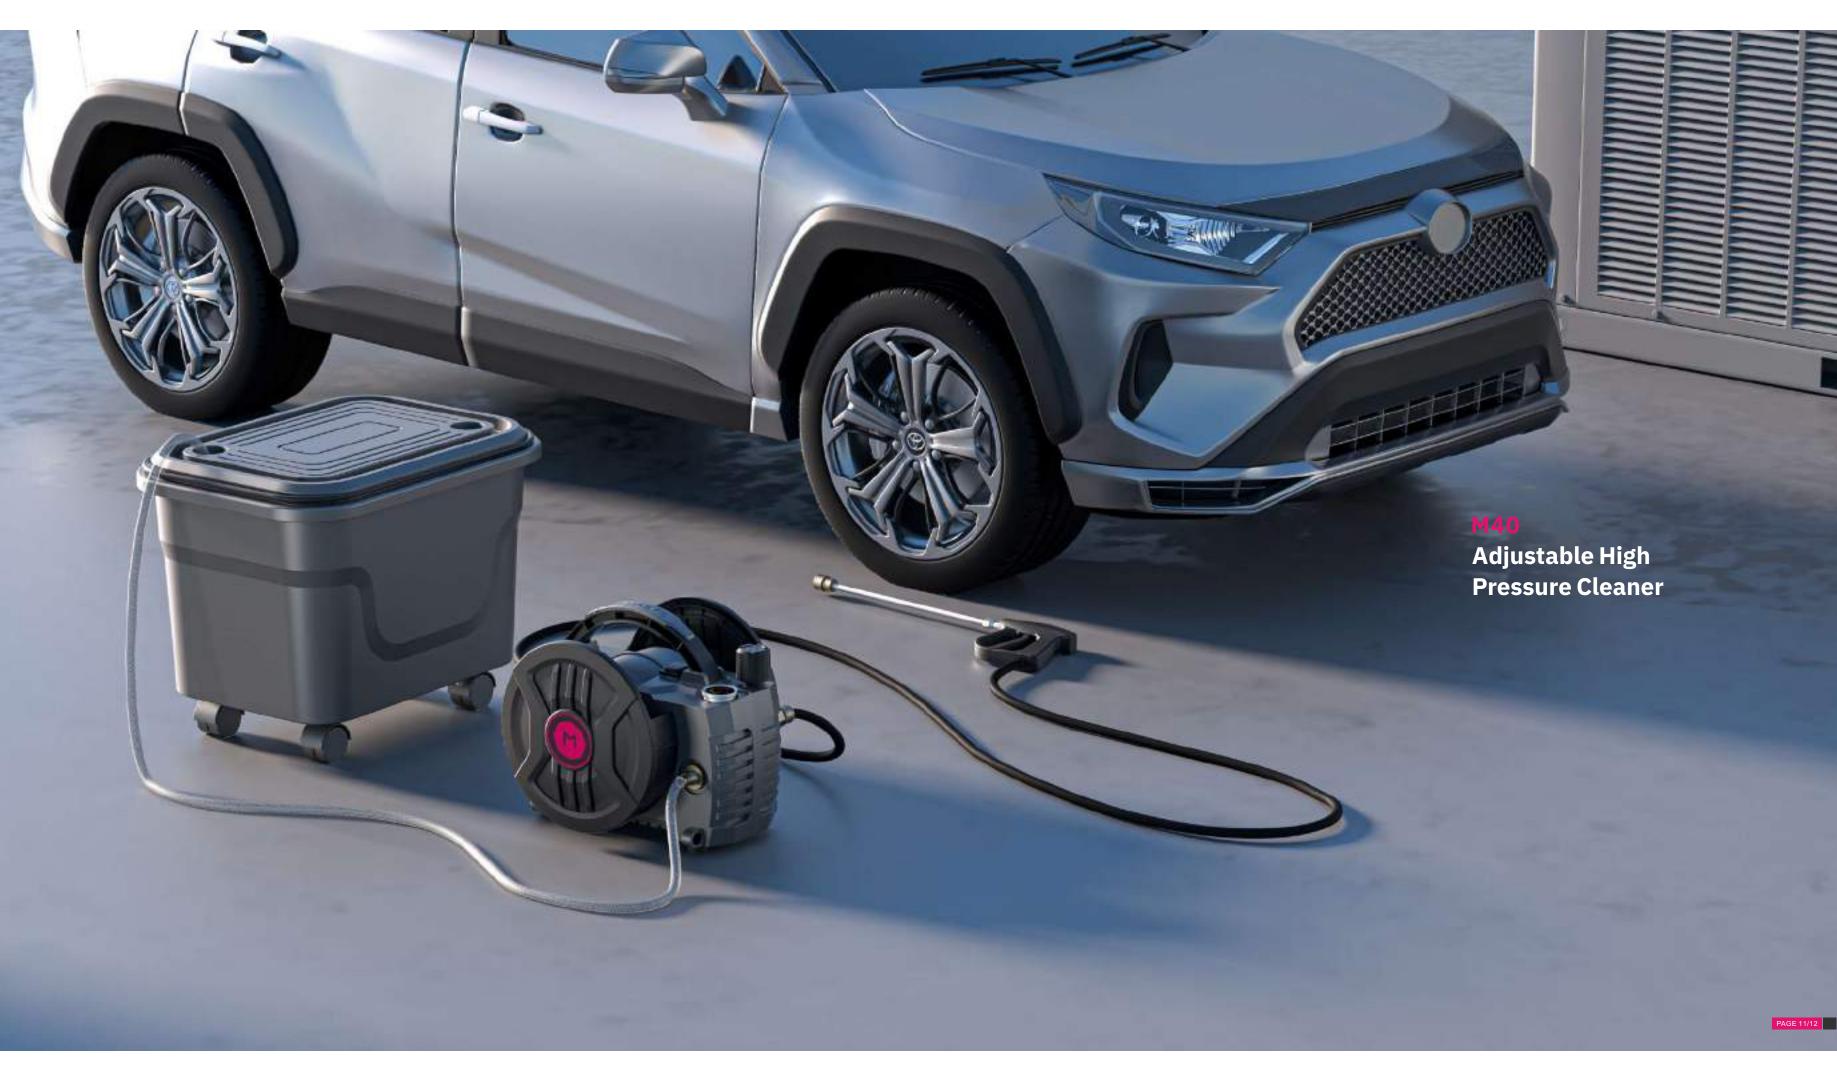

# **Adjustable High Pressure Cleaner** M40

### **Product Overview**

The M40 is a comprehensive cleaning machine that differs from conventional highpressure cleaning machine and low-pressure sprayers. It is equipped with a pressure-regulating knob that allows you to select the right pressure value from 10 to 40 bar for cleaning operations.

Another great advantage is the professional cleaning accessories:

- 1.Chemical self-priming valve: through siphoning technology, the chemical can be sprayed directly and evenly on the surface of the object to be cleaned.
- 2.220° rotating nozzle and 2 extension wands: it can easily go deep into the narrow space for accurate and rapid cleaning;
- 3.2 meters inlet hose and 38L large-capacity tank: with self-priming function, it can operate easily even where there is no water supply system;
- It is especially suitable for the comprehensive cleaning of industrial and commercial HVAC systems.