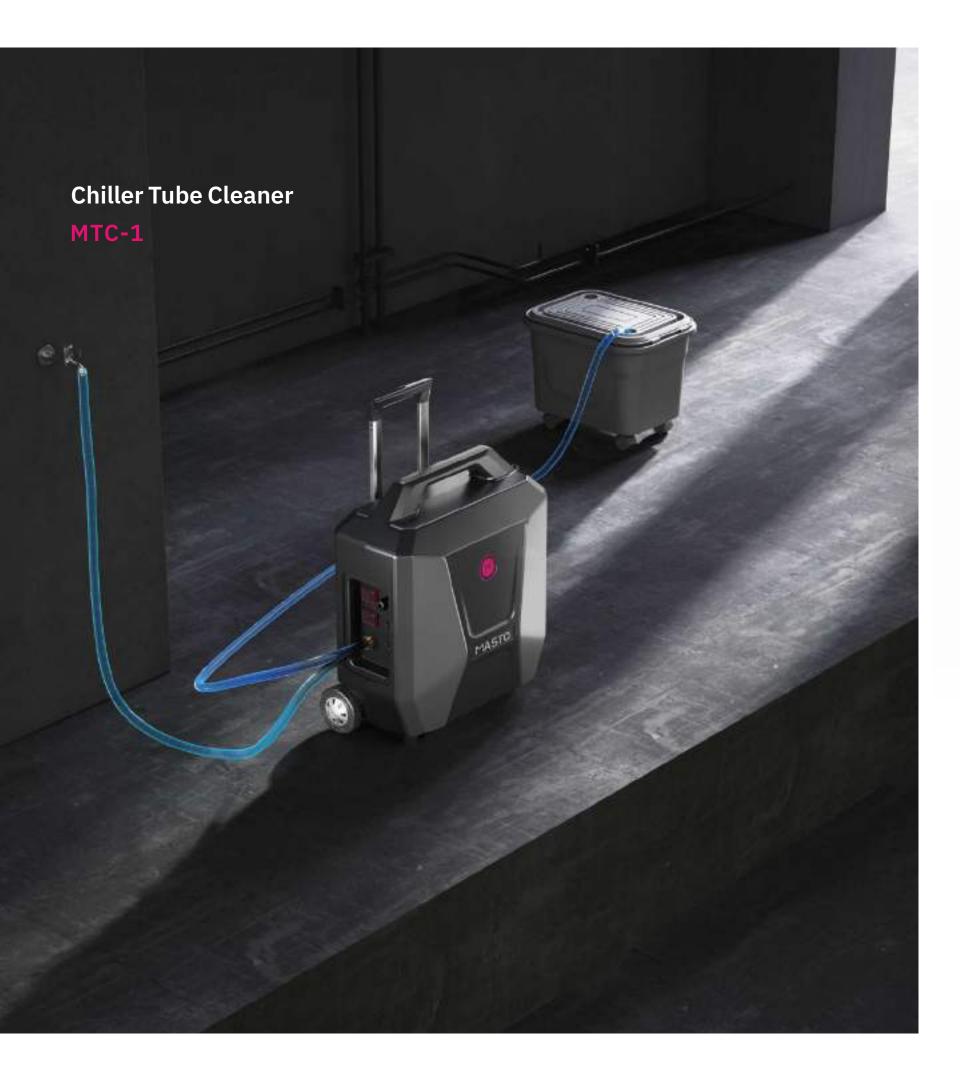

# **Chiller Tube Cleaner**

MTC-1

## **Dual Mode for Water Supply**

1. A bucket or storage tank

2. Connect directly to the tap water pipe