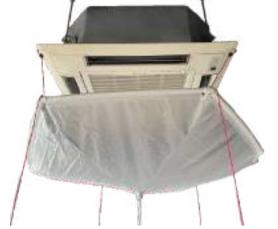

# Ceiling A/C Cleaning Cover

- Widened collection surface, fully catch the waste water during cleaning
- Integrated connection design, make the assemble and disassemble easily
- Whole piece of waterproof fabric cloth to avoid any water leakage
- Come with a stretched suspension plate, free to adjust cover height easily

hexagon design Integrated storage

high quality waterproof material

| Technical Data: |             |  |
|-----------------|-------------|--|
| Size            | Outlet hose |  |
| 125cm           | 3m          |  |